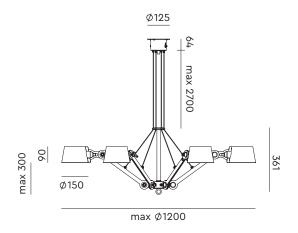

Type Chandelier Environment Indoor

Material Steel & aluminum

Wingnut Solid Brass included

Cord length Max 3000 mm

Weight 6,5 kg

Voltage 220–240 V
Max Watt 60 Watt
Socket E27

Lightsource not included

Packaging

Weight 9 kg
Length 61 cm
Width 56 cm
Height 55 cm