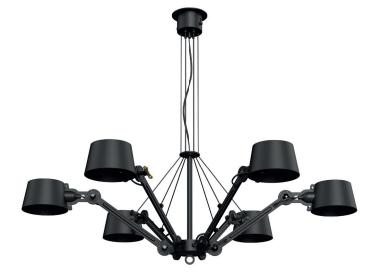

### **BOLT** chandelier 6 arm

Design by Anton de Groof, 2013

Starting point for the products of Tonone is the passion for traditional mechanics. The first product line that resulted from this fascination is the lamp series 'Bolt'. Key element in this industrial series is the joint construction that can be adjusted with a wingnut-shaped tool. Besides being a functional tool, this wingnut is integrated in the design of the lamp itself as a distinctive visual element. The Bolt collection is available in more than 30 different models and in 11 colors.