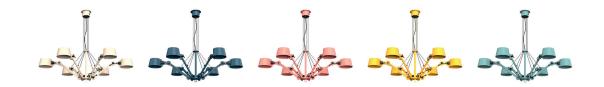

#### Article number

| smokey black    | 1161 |
|-----------------|------|
| flux green      | 1163 |
| pure white      | 1165 |
| midnight grey   | 1278 |
| ash grey        | 1168 |
| striking orange | 1166 |
| lightning white | 1164 |
| thunder blue    | 1167 |
| daybreak rose   | 1494 |
| sunny yellow    | 1452 |
| ice blue        | 1643 |