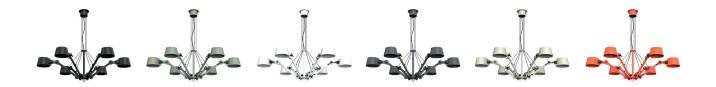

#### Article number

| smokey black    | 1161 |
|-----------------|------|
| flux green      | 1163 |
| pure white      | 1165 |
| midnight grey   | 1278 |
| ash grey        | 1168 |
| striking orange | 1166 |
| lightning white | 1164 |
| thunder blue    | 1167 |
| daybreak rose   | 1494 |
| sunny yellow    | 1452 |
| ice blue        | 1643 |